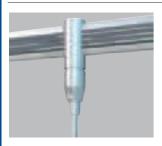

Remote 150 watt electronic power supply, 12 volt or 24 volt output. Overload and short circuit protected with auto-reset. For Linea surface or wireway channel and mono-point. (Can also be used to start a surface channel run with LV204 conduit feed (order separately) Bot available in White (P) or Black (MB)

LV50312012 **Electronic Power Supply** 

12V Electronic power supply. 150VA, 120V in/12V

out, 150 watts maximum

LV50312024 **Electronic Power Supply** 

24V Electronic power supply. 150VA, 120V in/24V

out, 150 watts maximum